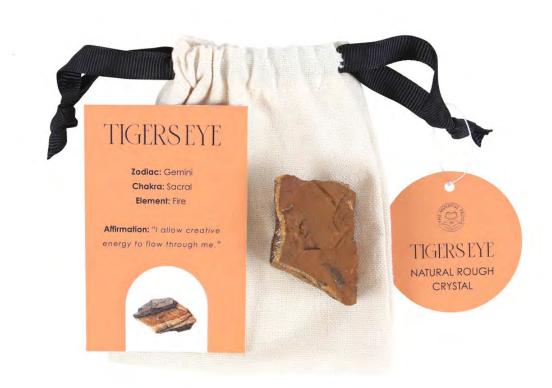

# **Product Code**

CE\_36723

Tiger's Eye Healing Rough Crystal

Barcode: 5056131138322

#### **Product Description**

Tiger's eye stones are said to ward off evil and are commonly used as an aid in crystal healing. Harness its rumoured healingproperties to clear negative energy and promote confidence. Comes in a cotton drawstring pouch with matching informationcard. Size, shape and colour of stone will vary due to its unique nature. Designed by Something Different.

The product is manufactured in Brazil

**Product Dimensions:** 

H: 9.5cm x W: 11cm x D: 1.5cm

**Product Weight:** 

35g

**Product Materials:** 

Gems & Stones

**Packaging Materials:** 

Fabric Bag

**Packaging Dimensions:** 

H: 9.5cm x W: 11cm x D: 1.5cm

**Packaging Information:** 

Fabric Bag

**Packed Weight:** 

35g